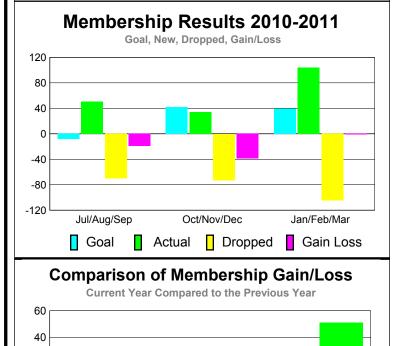

## YTD Status Quo Clubs 2010-2011

Status Quo Clubs Compared to Status Quo Members

6
4
2
0
-2
-4
-6

Jul/Aug/Sep Oct/Nov/Dec Jan/Feb/Mar

Status Quo Clubs Total Status Quo Members

|             | N                   | Member<br>201      | <u>Membership</u><br>2009-2010 |                 |                        |  |  |  |  |
|-------------|---------------------|--------------------|--------------------------------|-----------------|------------------------|--|--|--|--|
|             |                     |                    |                                | 2000 2010       |                        |  |  |  |  |
|             | Net                 | Actual             | Actual                         | Gain/           | Gain/                  |  |  |  |  |
| Month       | Memb<br><u>Goal</u> | New<br><u>Memb</u> | Dropped<br>Memb                | Loss of<br>Memb | Loss of<br><u>Memb</u> |  |  |  |  |
| Jul/Aug/Sep | -8                  | 51                 | -70                            | -19             | -14                    |  |  |  |  |
| Oct/Nov/Dec | 42                  | 34                 | -73                            | -39             | 16                     |  |  |  |  |
| Jan/Feb/Mar | 40                  | 104                | -105                           | -1              | 51                     |  |  |  |  |
| Totals      | 74                  | 189                | -248                           | -59             | 53                     |  |  |  |  |