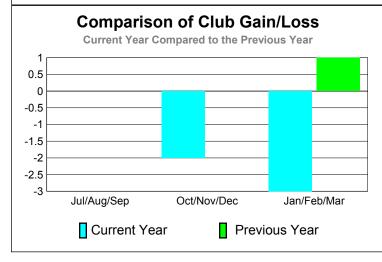

|             |                     | 201                           | 2009-2010                         |                                  |                                  |
|-------------|---------------------|-------------------------------|-----------------------------------|----------------------------------|----------------------------------|
| Month       | New<br>Club<br>Goal | Actual<br>New<br><u>Clubs</u> | Actual<br>Dropped<br><u>Clubs</u> | Gain/<br>Loss of<br><u>Clubs</u> | Gain/<br>Loss of<br><u>Clubs</u> |
| Jul/Aug/Sep | 0                   | 0                             | 0                                 | 0                                | 0                                |
| Oct/Nov/Dec | 1                   | 0                             | -2                                | -2                               | 0                                |
| Jan/Feb/Mar | 1                   | 0                             | -3                                | -3                               | 1                                |