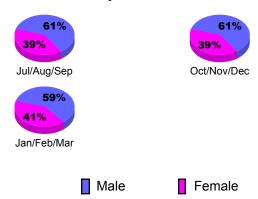

| Memb<br><u>Goal</u> | New<br><u>Memb</u> | Dropped<br>Memb                | Loss of<br>Memb | Loss of<br><u>Memb</u> |  |  |  |  |
| Jul/Aug/Sep | -8                  | 51                 | -70                            | -19             | -14                    |  |  |  |  |
| Oct/Nov/Dec | 42                  | 34                 | -73                            | -39             | 16                     |  |  |  |  |
| Jan/Feb/Mar | 40                  | 104                | -105                           | -1              | 51                     |  |  |  |  |
| Totals      | 74                  | 189                | -248                           | -59             | 53                     |  |  |  |  |



# **Gender Comparison 2010-2011**

Oct/Nov/Dec

Jan/Feb/Mar

Previous Year